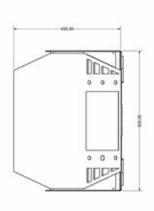

## **TECHNICAL SPECIFICATIONS**

Traceability of more than 1,000,000 images of contaminated products Automatic ejection of contaminated products up to 300 pcs/min

Machine size: 850(l) x 650(w) x 1000(h) mm