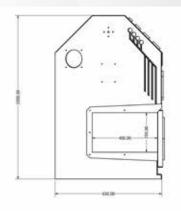

## **TECHNICAL SPECIFICATIONS**

Traceability of more than 1,000,000 images of contaminated products Automatic ejection of contaminated products up to 300 pcs/min

Machine size: 850(l) x 650(w) x 1000(h) mm