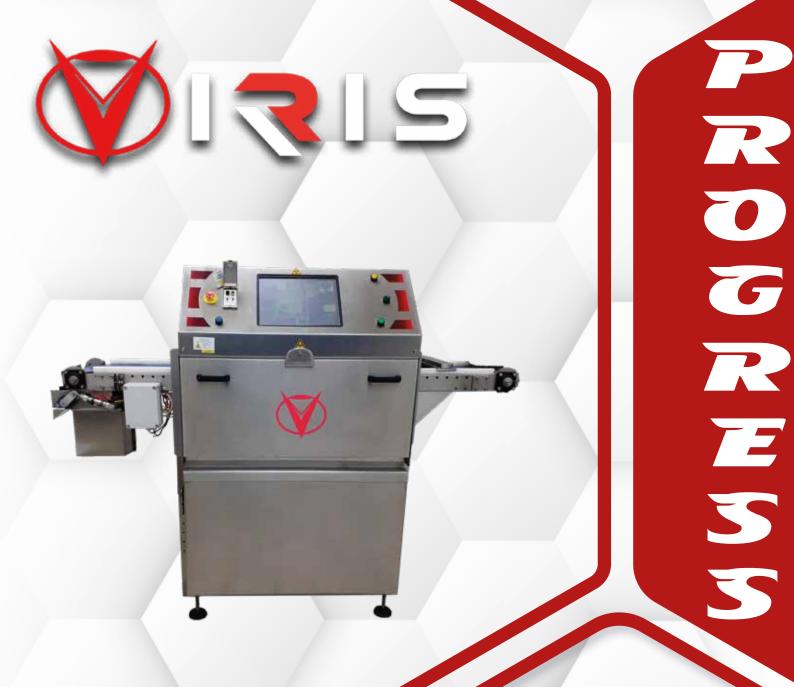

## **PROGRESS**

is an automatic X-ray inspection system capable of detecting foreign bodies of various types inside packaged or loose food and pharmaceutical products by automatically discarding contaminated parts.

The contaminants detected are glass, stone, metal, bone, plastic, etc.

The **PROGRESS** is positioned directly in the existing production line, requiring only one insertion point, thus allowing all products to be examined and guaranteeing compliance with the strictest standards in terms of quality and safety

## **TECHNICAL SPECIFICATIONS**

Traceability of more than 1,000,000 images of contaminated products Automatic ejection of contaminated products up to 300 pcs/min

Machine size: 850(l) x 650(w) x 1000(h) mm