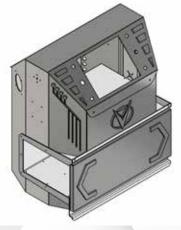

## **TECHNICAL SPECIFICATIONS**

Traceability of more than 1,000,000 images of contaminated products Automatic ejection of contaminated products up to 300 pcs/min

Machine size: 850(l) x 650(w) x 1000(h) mm

Inspectable product size: 180 (diam.) x 120(h) mm

Stainless steel units: AISI 304 (AISI 316 on request)

Compliance with international and normally accepted standards relating to the RX regulations: total absence of leakage and in any case below 0.5µ Sv/h