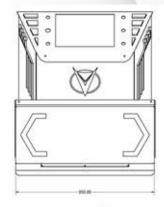

## **TECHNICAL SPECIFICATIONS**

Traceability of more than 1,000,000 images of contaminated products Automatic ejection of contaminated products up to 300 pcs/min

Machine size: 850(l) x 650(w) x 1000(h) mm